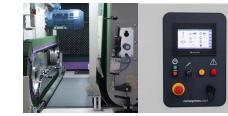

machine with swift and manual adjustments

1100mm/1600mm width capacity

nsmaquinas.com