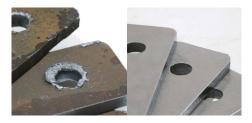

## **DM1100 ZC EVO**

DEBURRING AND EDGE ROUNDING \_\_\_\_ TOP-LINE AUTOMATED

## DM1100 DC EVO

SLAG REMOVAL AND

abrasive belt station

abrasive belt station and crossbelt system

1 side

contact drum and crossbelt system

**DM1100 D2C EVO** \_\_HEAVY-DUTY 1100mm /1600mm width capacity \_\_\_\_ HEAVY-DUTY AUTOMATED

slag removal and double-sided edge rounding machine

1 side

crossbelt system

alternate version

DM1100 2C EVO \_\_TOP LINE 1100mm / 1600mm width capacity TOP LINE AUTOMATED

double-sided edge rounding machine