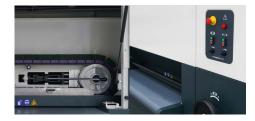

#### SPECIAL WIDTH CAPACITY

INTEGRATED MACHINES

→

\_\_ EVO machines

can be connected

production process

to streamline the

#### LARGE PARTS CONVEYOR

LONG PARTS RETURN

\_\_ customize a machine with up to 2000mm in width

\_\_ high diversity of metal parts: small, large, light or heavy

→\_\_\_\_\_

**N** 

\_\_feed, transfer \_\_ and return c automatically long n and heavy parts v