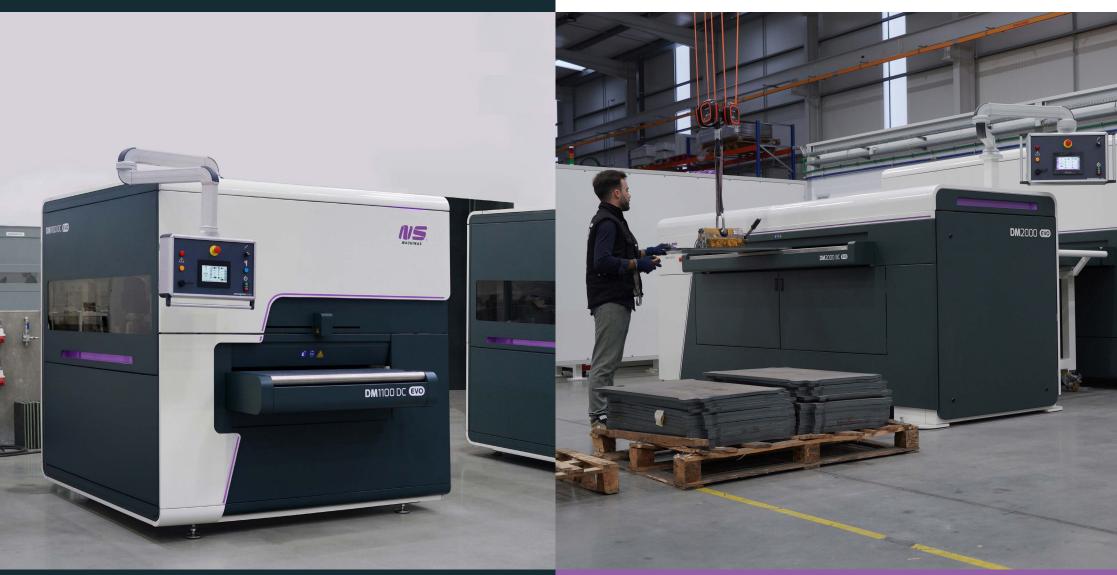

## DM1100 DC EVO

SLAG REMOVAL AND

abrasive belt station

abrasive belt station and crossbelt system

1 side

contact drum and crossbelt system

**DM1100 D2C EVO** \_\_HEAVY-DUTY 1100mm /1600mm width capacity \_\_\_\_ HEAVY-DUTY AUTOMATED